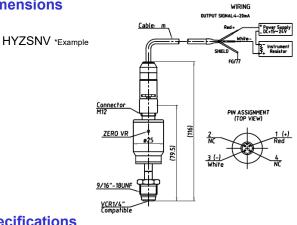

## **HYZ Series**

**Ordering Information** Note: \*1 Linearity, Hysteresis & Repeatability Model Туре Fitting Fitting Type Output Connector Fitting Size Pressure Range HYZ Single Ended М Fixed Male V VCR compatible 420 4-20mA X M12 C1 1/4" Е 0-0.5MPa S -0.1-0.5MPa S Swivel Male 3/8" 0-1MPa -0.1-1MPa Ν C2 G Т 0-2MPa -0.1-2MPa Swivel Female J W 0-3.5MPa -0.1-3.5MPa K Х 0-5MPa -0.1-5MPa L Y Example : HYZSNV-420XC1G 0-20MPa -0.1-20MPa Specifications are subject to change without notice. Q Ζ