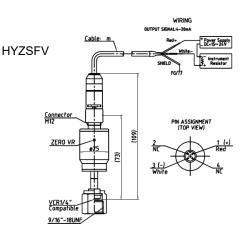

## **HYZ Series**

**Ordering Information** Note: \*1 Linearity, Hysteresis & Repeatability Model Туре Fitting Fitting Type Output Connector Fitting Size Pressure Range HYZ Single Ended М Fixed Male V VCR compatible 420 4-20mA X M12 C1 1/4" Е 0-0.5MPa S -0.1-0.5MPa S Swivel Male 3/8" 0-1MPa -0.1-1MPa Ν C2 G Т 0-2MPa -0.1-2MPa Swivel Female J W 0-3.5MPa -0.1-3.5MPa K Х 0-5MPa -0.1-5MPa L Y Example : HYZSNV-420XC1G 0-20MPa -0.1-20MPa Specifications are subject to change without notice. Q Ζ