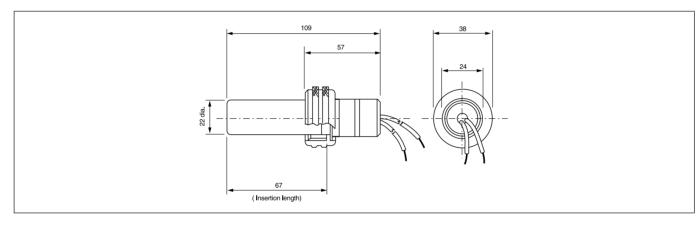

let amplifiers.





## Selection Guide

Lead length Approx. 180cm

Specifications

| Model No.   | Ambient                         | Mounting       | Protectorelav  | Weight        |
|-------------|---------------------------------|----------------|----------------|---------------|
|             | temperature                     |                | Protectorelay  |               |
| C7035A1064J | -40 to +120°C                   | Rp1 (PS1) pipe | R4750C, R4780C | 320g          |
|             |                                 | connection     |                |               |
| 129464NJ    | UV sensing tube for C7035A (Rep |                |                | acement part) |
| 191284      | Aluminum shield for C7035A      |                |                | acement part) |

## Dimensions



(Unit: mm)