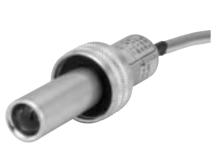

## C7035A Minipeeper Ultraviolet Flame Detector

The C7035A is a compact flame detector for use with flame safeguard controls (Protectorelays) with ultraviolet amplifiers.