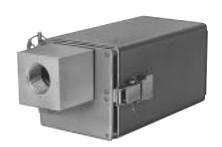

## C7076A

## **Adjustable Sensitivity Ultraviolet Flame Detector**

The C7076A is a solid-state, dynamic, self-checking flame detector for use with flame safeguard primary safety controls requiring adjustable sensitivity ultraviolet flame detection.

It detects ultraviolet radiation from all flames and includes dual sensitivity adjustment.