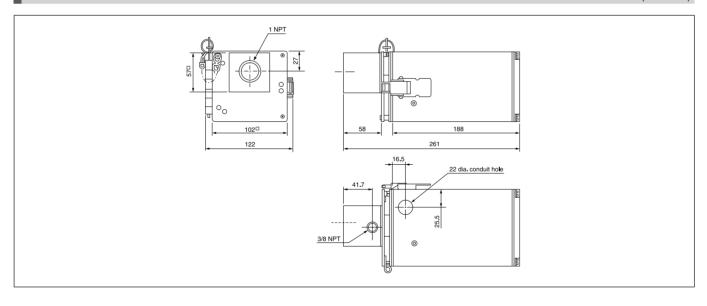

|  |
| Mounting                     | 1 NPT pipe connection                                    |  |
| Approval bodies              | FM, IRI, CSA, UL                                         |  |

## Selection Guide

| Model No.  | Description                                       |                    |
|------------|---------------------------------------------------|--------------------|
| C7076A1015 | Adjustable sensitivity ultraviolet flame detector |                    |
| 191053     | Ultraviolet sensing tube                          | (Replacement part) |
| 191050     | Quartz viewing window glass (rated for 140kPa) .  | (Replacement part) |
| 190971F    | Shutter assembly (for 10Vac model)                | (Replacement part) |

**Dimensions** (Unit: mm)