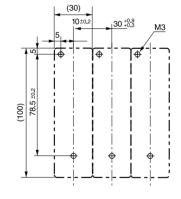

| Ambient humidity    | 30 to 90% RH                                             |
|          | Mounting            | Screw or DIN rail mounting                               |
|          | Mass                | Approx. 200g                                             |

#### Selection Guide

| Model No.     | Description                                       |
|---------------|---------------------------------------------------|
| CMC10G001A000 | Communication controller PLC/controller converter |

#### Accessories (sold separately)

| Model No.       | Description        |
|-----------------|--------------------|
| 81446345-001    | Battery            |
| CBL232FFT02     | RS-232C cable      |
| ESTX240SWWJC000 | AP Editor software |

#### Dimensions

(Unit: mm)



### Screw mounting