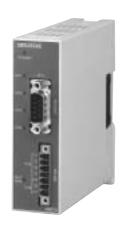

## **Communication Controller PLC/Controller Converter**

The CMC10G Communication Controller is a converter used for communications between PLC and Yamatake controllers without programming. Settings can be easily configured using the AP Editor.