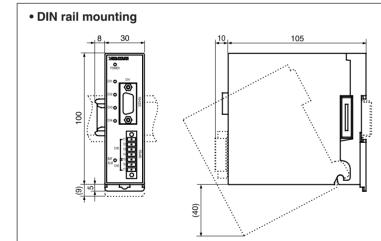

|
|          | Ambient humidity    | 30 to 90% RH                                             |
|          | Mounting            | Screw or DIN rail mounting                               |
|          | Mass                | Approx. 200g                                             |

#### Selection Guide

| Model No.     | Description                                       |
|---------------|---------------------------------------------------|
| CMC10G001A000 | Communication controller PLC/controller converter |

#### Accessories (sold separately)

| Model No.       | Description        |
|-----------------|--------------------|
| 81446345-001    | Battery            |
| CBL232FFT02     | RS-232C cable      |
| ESTX240SWWJC000 | AP Editor software |

#### Dimensions

(Unit: mm)



### Screw mounting