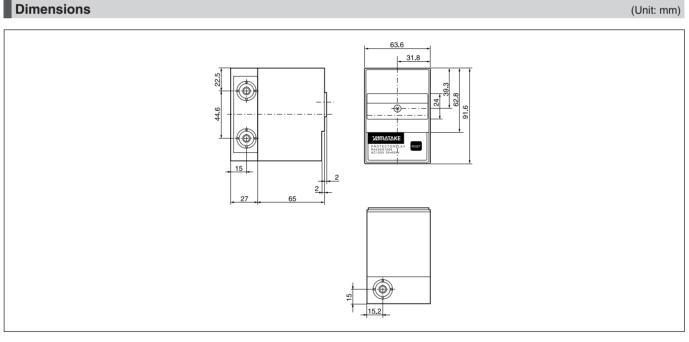

|
| Ambient humidity                   |                       | 90% RH max. at 40°C              |
| Storage temperature                |                       | -25 to +70°C                     |
| Mass                               |                       | 0.3kg (with subbase)             |
| Subbase                            |                       | Q632A108 (included)              |

## Selection Guide

| Model No.  | Fuel supply start/stop  | Power          |
|------------|-------------------------|----------------|
| R4440H100  | Solenoid pump (SOP)     | 100Vac 50/60Hz |
| R4440H200  | Half-wave rectification | 200Vac 50/60Hz |
| R4440H1006 | Solenoid valve          | 100Vac 50/60Hz |
| R4440H1014 | AC type                 | 200Vac 50/60Hz |

## Dimensions