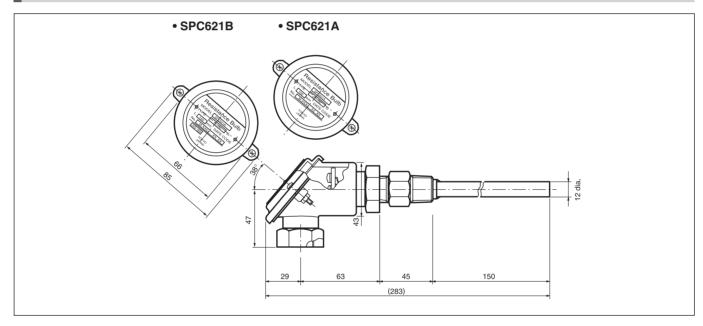

## SPC621A/B

## Selection Guide

| Model No. | Sensing element                   |
|-----------|-----------------------------------|
| SPC621A   | JIS'89 JPt100 (JIS Pt100)         |
| SPC621B   | JIS'97 Pt100 (IEC-DIN equivalent) |

**Dimensions** (Unit: mm)