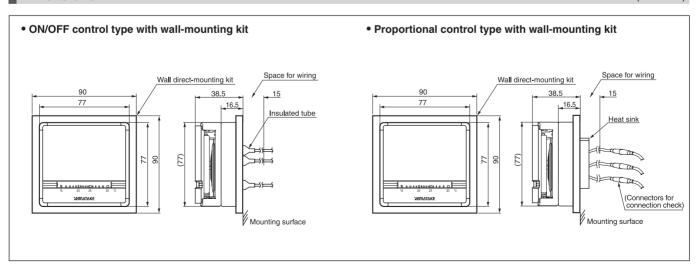

ts 2 units; rectangular; horizontal orientation; |
|              | with switch box)                                                  |
| DY2000A3022  | Thermoplate (mounts 3 units; rectangular; horizontal orientation) |
| DY2000A1021  | Conduit connection Thermoplate (mounts 1 unit; square shape)*     |
| DY2000A2021  | Conduit connection Thermoplate (mounts 2 units; rectangular;      |
|              | horizontal orientation)*                                          |
| DY2000A3021  | Conduit connection Thermoplate (mounts 3 units; rectangular;      |
|              | horizontal orientation)*                                          |
| TY1100Z1000  | Multi-Thermocase                                                  |

<sup>\*</sup> Used only for open wiring.

## Dimensions (Unit: mm)