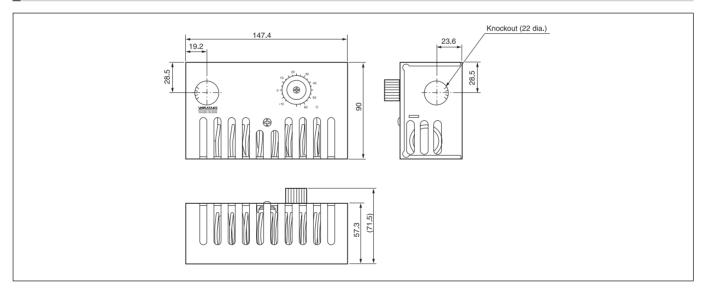

## Selection Guide

| Model No.   | Description     |
|-------------|-----------------|
| TY6300Z5000 | Room thermostat |
|             |                 |

**Dimensions** (Unit: mm)